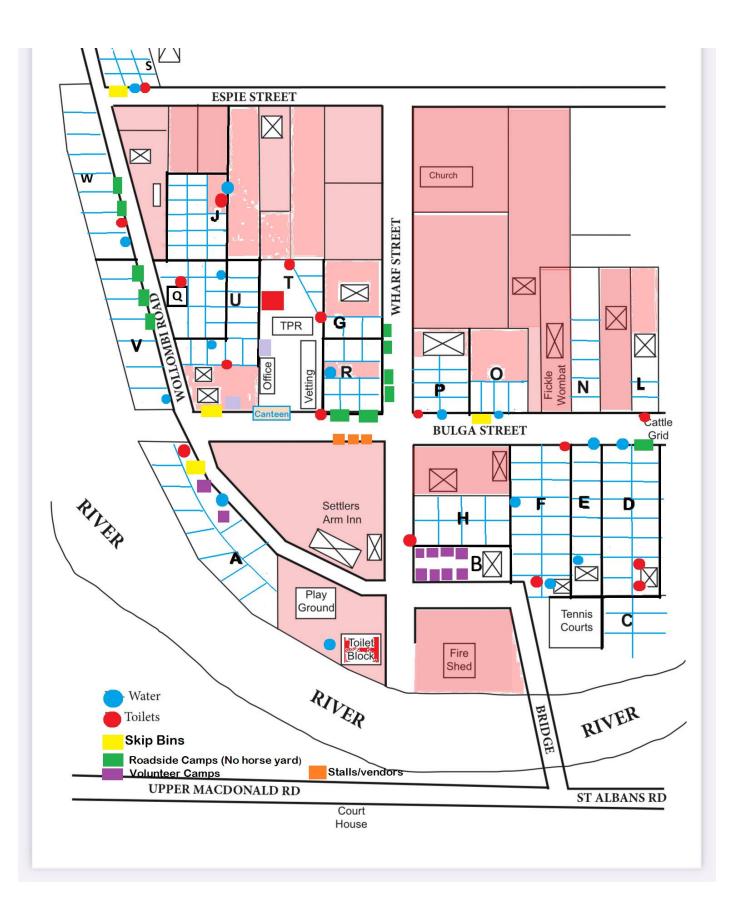

POWERED SITES are limited. Please read the information below and preference your site accordingly. If you have a medical condition that requires power you must advise of this.

**GENERATORS** -Only for use in designated locations (see below), must be super quiet and **off by 9PM. NO EXCEPTIONS** to this rule this year.

Firewood and power to be booked through AERASpace and paid for online.

| BLOCK | NAME            | UTILITIES                                                                        |  |  |
|-------|-----------------|----------------------------------------------------------------------------------|--|--|
| A     | The Park        | NO power access. YES generators allowed                                          |  |  |
| В     | The Barn        | Volunteer camping only. NO fires                                                 |  |  |
| C     | The Heights     | NO power access. YES generators allowed. Restricted access - early arrivals only |  |  |
| D     | The Orchard     | Power sites on fence line side only. Generators allowed on the fence side only   |  |  |
| E     | Shack block     | NO power access. NO generators                                                   |  |  |
| F     | Sport and Rec   | Power sites at front and at back. NO generators                                  |  |  |
| G     | The Gallery     | 2 power sites. NO generators                                                     |  |  |
| Н     | The Alley       | NO power NO generators                                                           |  |  |
| J     |                 | NO power NO generators                                                           |  |  |
| L     | Far Block       | NO power YES generators UNAVAILABLE - DO NOT REQUEST                             |  |  |
| N     | Café Block      | NO power NO generators                                                           |  |  |
| 0     | The Pickle      | NO power NO generators UNAVAILABLE – DO NOT REQUEST                              |  |  |
| P     | Corner Block    | NO power NO generators                                                           |  |  |
| Q     | Sunny Block     | YES Power all sites. NO generators                                               |  |  |
| R     | Front Block     | Limited power sites NO generators                                                |  |  |
| S     | Blackberry      | NO power NO generators                                                           |  |  |
| T     | Snobs           | Limited power NO generators                                                      |  |  |
| U     | Officials Block | YES Power access NO Generators                                                   |  |  |
| V     | Riverside 1     | NO power YES generators allowed. Light rigs only. Unload on road                 |  |  |
| W     | Riverside 2     | NO power YES generators allowed. Light rigs only. Unload on road                 |  |  |