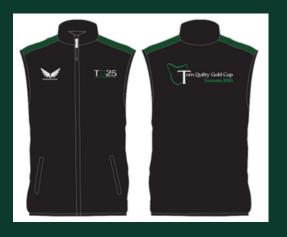

### Whitehawk Merchandise

Softshell Jacket \$130.00 Softshell vest \$100.00 Polo \$60.00 Hoodie \$75.00

All orders via Aeraonline Whitehawk orders closing date 9th March 2025

• Fit is true to size - check websites for size charts