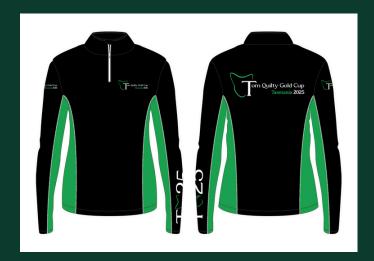

Bomber Jacket 1/4 zip Base layer Socks \$150.00 \$70.00 \$25.00 All orders via Aeraonline

Animie Equine orders closing

date 16th February 2025

• Fit is true to size