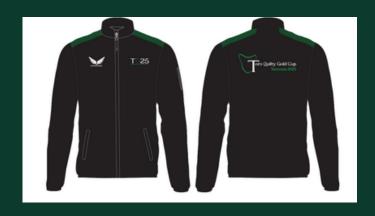

### Whitehawk Merchandise

Softshell Jacket \$130.00 Softshell vest \$100.00 Polo \$60.00 Hoodie \$75.00

All orders via Aeraonline Whitehawk orders closing date 9th March 2025

• Fit is true to size - check websites for size charts